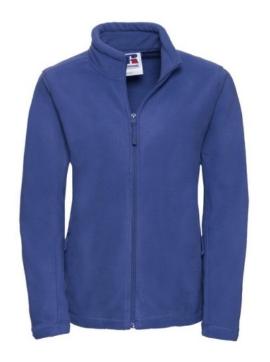

# **Specification**

RUSSELL women's polar that gives protection against wind and cold.Our modern materials are more compact than traditional polars.Cadet collar, zippered side pockets, side panels that give a modern look.100% Polyester Anti-Pill polar, 320 g / m2, washing at 40 degrees light royal weight S