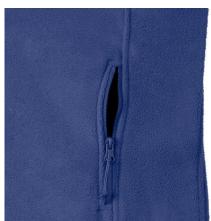

# **Specification**

RUSSELL women's polar that gives protection against wind and cold.Our modern materials are more compact than traditional polars.Cadet collar, zippered side pockets, side panels that give a modern look.100% Polyester Anti-Pill polar, 320 g / m2, washing at 40 degrees light royal weight S