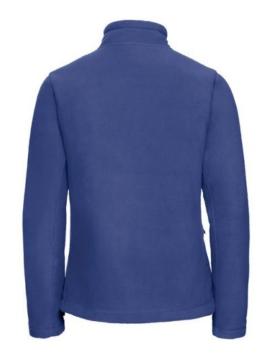

# **Specification**

RUSSELL women's polar that gives protection against wind and cold.Our modern materials are more compact than traditional polars.Cadet collar, zippered side pockets, side panels that give a modern look.100% Polyester Anti-Pill polar, 320 g / m2, washing at 40 degrees light royal weight S